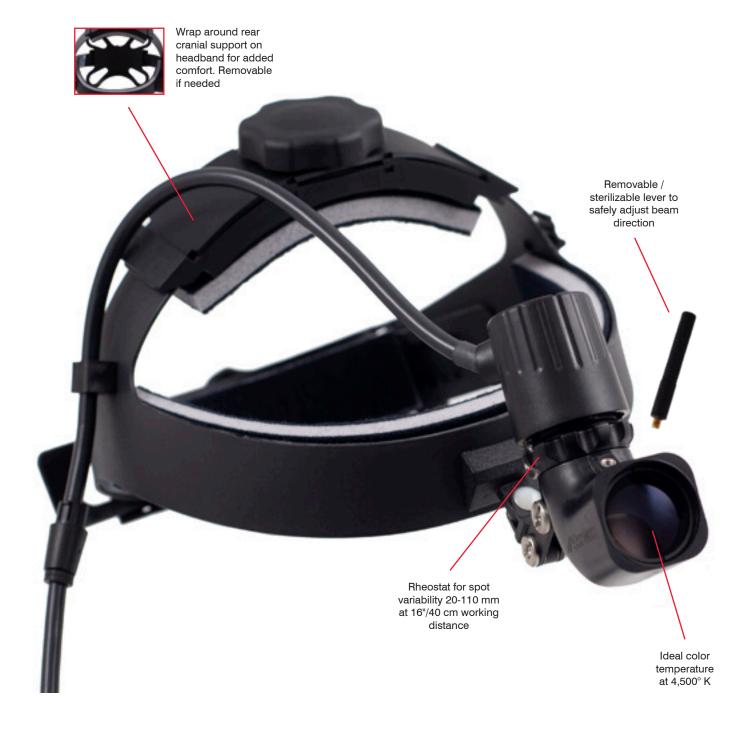

# **Features**

- · 10w specialized LED offers the BRIGHTEST illumination available
- Light Intensity: 70,000 Lux @ 16"/40cm
- Module with variable spot size: 20mm-110mm @ 16"/40cm
- Lightweight battery and clip on holster provide over 3 hours of continuous light at maximum intensity
- · Variety of headband options available for ultimate comfort
- · Audible low battery warning

### **Specifications**

- 10w LED Producing Bright, White Light
- Color temperature: 4,500°K
- Typical LED life: >50,000 hours
- · Lightweight Headband with Rear Cranial Support for added comfort
- Variable Module Spot 20mm-110mm @ 16" / 40cm
- Variable Intensity Control: 0 70,000 Lux at 16"/ 40cm working distance
- Battery Life 3+ and 6+ hour batteries available
- Battery Charger Accepts 100-240V AC, 50/60 Hz input for worldwide operation
- Battery Recharge Time 3.5 hrs
- Warranty Three (3) Years on LED Headlight and One (1) Year on Battery