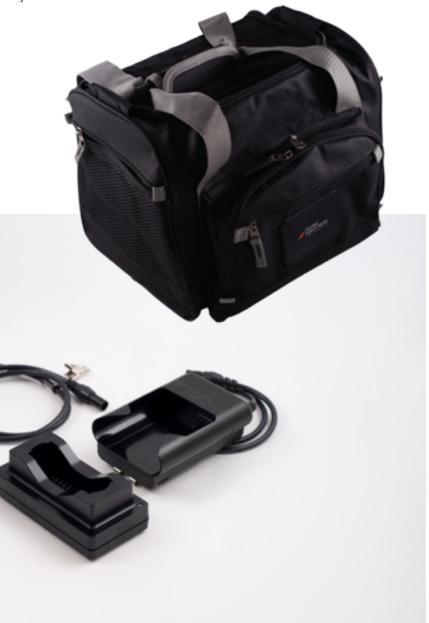

### System Includes

- · LED Headlight with RCS Headband
- Battery Pack with 2 Rechargeable Batteries
- Single or Dual Bay Charger
- Padded Carrying Bag
- · Joystick for positioning Module