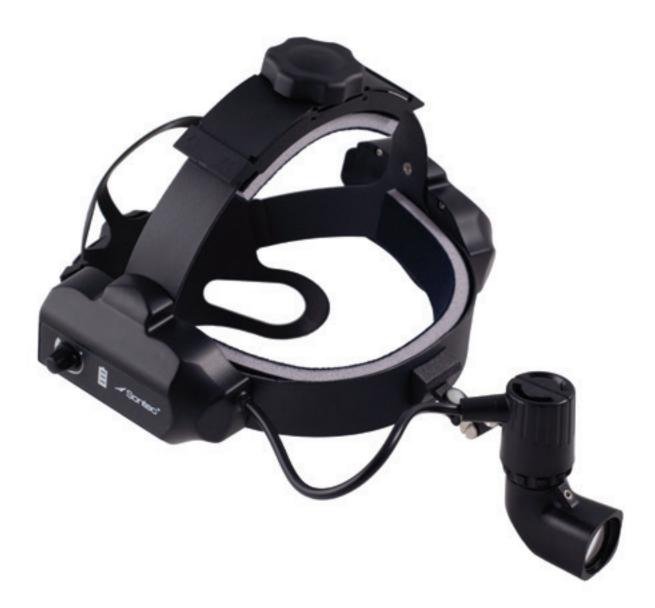

#### Sontec Elite Wireless LED Headlight -

Includes: 2 batteries, sterilizable lever, universal transformer with adapters, lightweight carrying case, wireless LED headlight and operator manual

100-5500 LED 5500 30,000 lux output at 16" / 40 cm distance

#### Sontec Elite Wireless LED Headlight -

Includes: 2 batteries, sterilizable lever, universal transformer with adapters, lightweight carrying case, wireless LED headlight and operator manual

100-9500 LED 9500 70,000 lux output at 16" / 40 cm distance