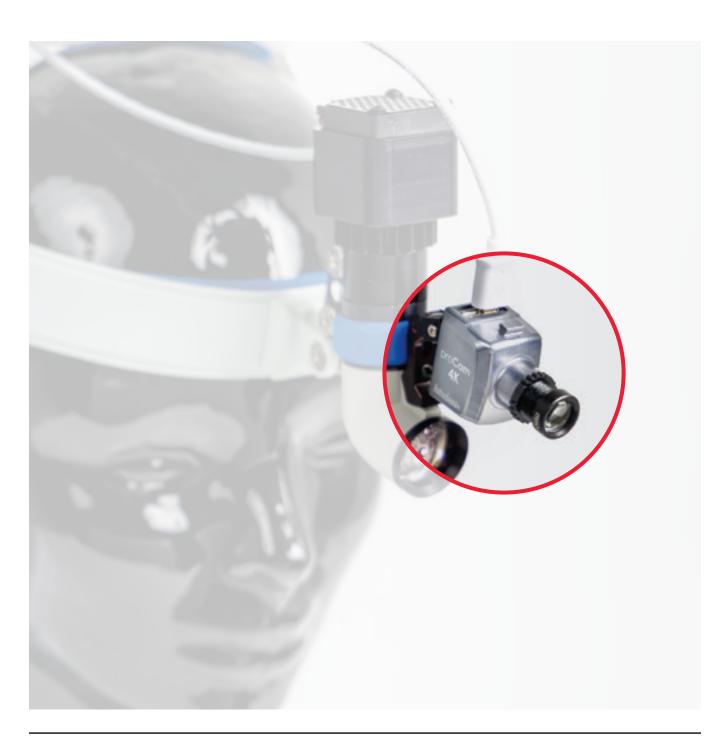

### Sontec proCam 4K Micro Camera System

4k UHD, 30 fps video resolution / 8/13 mpx resolution still / 32 x 28 x 23 mm size without lens / 23 grams body weight ONLY / 3x built-in zoom / UHD video, high resolution, documentation for strength / USB 2 connection / standard 16 mm, Hi magnification 25 mm UHD, wide angle 12 mm and 8 mm lenses / compatible with Windows, Mac and Android