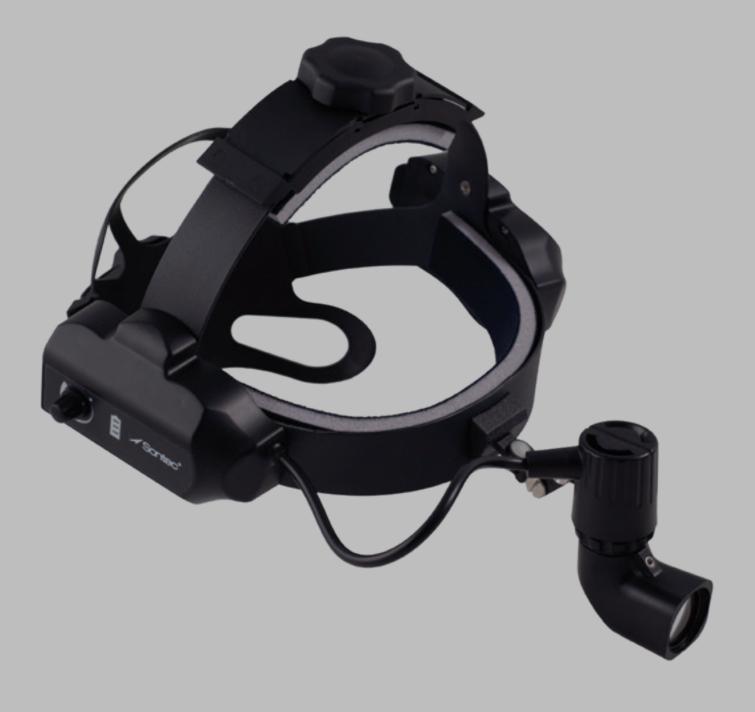

#### Sontec Elite Wireless LED Headlight -

Includes: 2 batteries, sterilizable lever, universal transformer with adapters, lightweight carrying case, wireless LED headlight and operator manual

100-5500 LED 5500 30,000 lux output at 16" / 40 cm distance

#### Sontec Elite Wireless LED Headlight -

Includes: 2 batteries, sterilizable lever, universal transformer with adapters, lightweight carrying case, wireless LED headlight and operator manual

100-9500 LED 9500 70,000 lux output at 16" / 40 cm distance