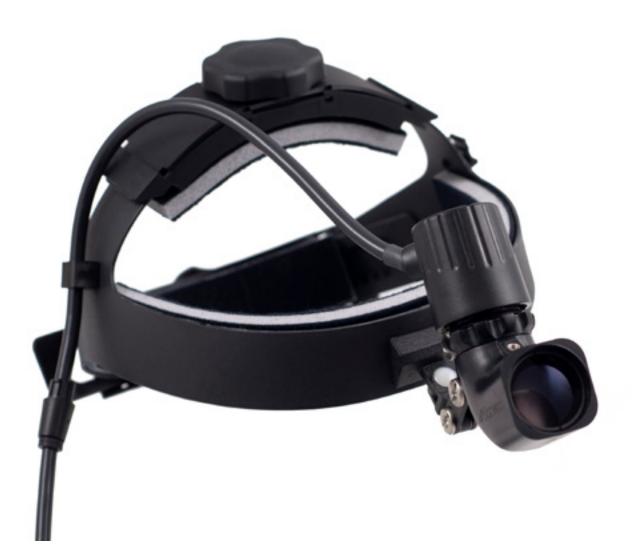

#### Sontec Elite Wireless LED Headlight -

Includes: 2 batteries, sterilizable lever, universal transformer with adapters, lightweight carrying case, wireless LED headlight and operator manual

100-5500 LED 5500 30,000 lux output at 16" / 40 cm distance

#### Sontec Elite Wireless LED Headlight -

Includes: 2 batteries, sterilizable lever, universal transformer with adapters, lightweight carrying case, wireless LED headlight and operator manual

100-9500 LED 9500 70,000 lux output at 16" / 40 cm distance