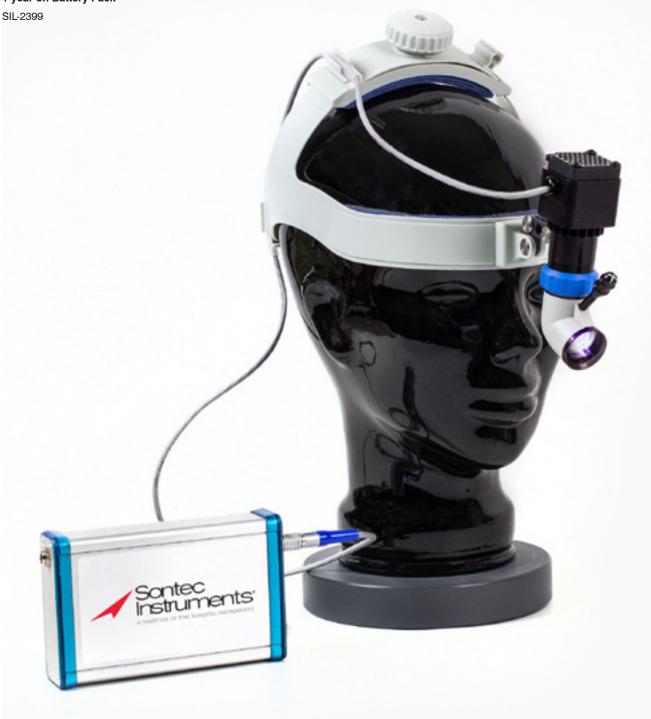

ents

tecrents

Warranty 2 years on LED Headlight 1 year on Battery Pack

SIL-2410

#### Warranty

2 years on LED Headlight 1 year on Battery Pack